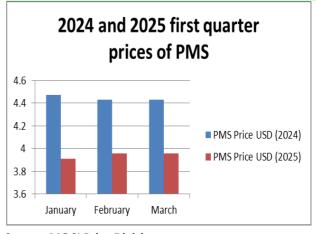

Source: globalpetroleumprice.com

|          | PMS    | PMS    |
|----------|--------|--------|
|          | Price  | Price  |
|          | USD    | USD    |
| Month    | (2024) | (2025) |
| January  | 4.47   | 3.91   |
| February | 4.43   | 3.96   |
| March    | 4.43   | 3.96   |