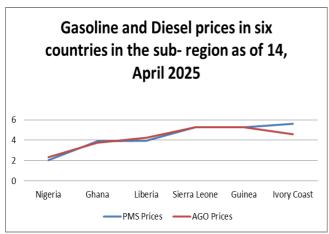

|              | Gasoline |              |
|--------------|----------|--------------|
| Countries    | Price    | Diesel Price |
| Nigeria      | 2.04     | 2.35         |
| Ghana        | 3.90     | 3.77         |
| Liberia      | 3.96     | 4.26         |
| Sierra Leone | 5.25     | 5.27         |
| Guinea       | 5.25     | 5.25         |
| Ivory Coast  | 5.60     | 4.58         |

Source: globalpetroleumprice.com

|          | PMS    | PMS    |
|----------|--------|--------|
|          | Price  | Price  |
|          | USD    | USD    |
| Month    | (2024) | (2025) |
| January  | 4.47   | 3.91   |
| February | 4.43   | 3.96   |
| March    | 4.43   | 3.96   |